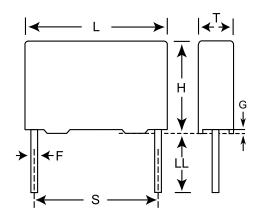

## F611, Film, Metallized Polyester, Commercial Grade, 0.22 uF, 10%, 400 V, 85C, Lead Spacing = 10mm

| Dimensions |                 |
|------------|-----------------|
| L          | 13mm MAX        |
| Н          | 12mm MAX        |
| Т          | 6mm MAX         |
| S          | 10mm +/-0.4mm   |
| LL         | 17mm -1mm       |
| F          | 0.6mm +/-0.05mm |
| G          | 0.5mm NOM       |